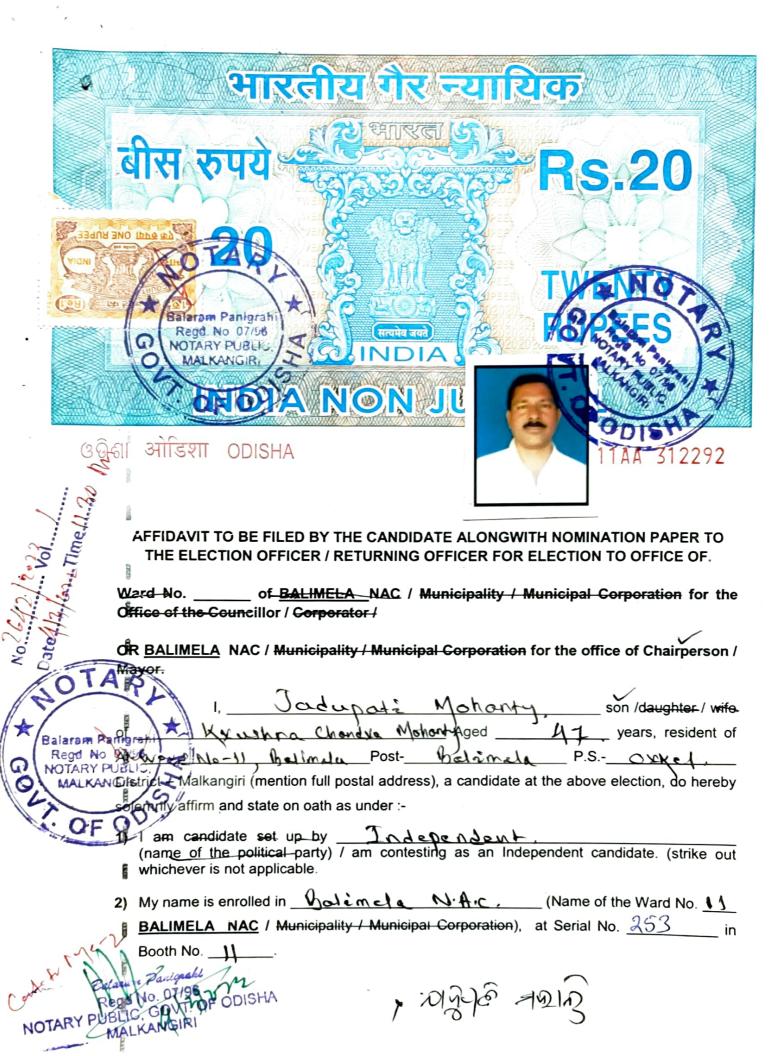

### OFFICE OF THE ELECTION OFFICER

NAC, BALIMELA, DIST: MALKANGIRI

### ପ୍ରାର୍ଥୀଙ୍କ ଘୋଷଣାନାମା

| ମୁଁ ଘୋଷଣା କରୁଛି କି ନିୟମ 25 ର ଆବଶ୍ୟକତା ଅନୁସାୟୀ ମୋର ବୟସ ଏକୋଇଶ ବର୍ଷ ଏଙ ମୁଁ                                                  |
|--------------------------------------------------------------------------------------------------------------------------|
| ନିର୍ବାଚନରେ ହିତା ହେବାକୁ ଇନ୍ଲୁକ । <del>ପୂଁ ପୁଲଣ୍ଟ ରୋଷଣା କରୁହି କି ମୁଁ ଏହି ନିର୍ବାଚନ ପ</del> ାଇଁ                              |
| <del>ଦଳ ହାର। ପ୍ରାୟୋଜିତ ହୋଇଛି</del> । ମୁଁ ପୁନଷ୍ଟ ଘୋଷଣା କରୁଛି ଜି ମୁଁ ନିର୍ବାଚନ ପାଇଁ ଜଣେ ସ୍ୱାଧୀନ ପ୍ରାର୍ଥୀ ଭାବରେ <b>ଛି</b> ତା |
| ହେବି । (ଯାହା ଅନାବଶ୍ୟକ ତାକୁ କାଟି ଦିଅନୁ)                                                                                   |
| विश्वाच्या वाष्ट्र                                                                                                       |
| ପୁଁ ପୁନଷ୍ଟ ଘୋଷଣା କରୁଛି କି <u>ମ ନିର୍ମ୍ମି (ମିଲି ।</u> ବିଜ୍ଞାପିତ ଅଞ୍ଚଳ ପରିଷଦ/ପୌରପାଳିକାର                                     |
| ପଦ ପୂରଣ ପାଇଁ ମୁଁ ଯୋଗ୍ୟ ଅଟେ ଏବଂ ଓଡ଼ିଶା ପୌରାଞ୍ଚଳ ଅଧିନିୟମ 1950 ର କୌଣସି ଧାରା ଅନୁଯାୟୀ                                         |
| ଅସୋଗ୍ୟ ବୃହେଁ ।                                                                                                           |
| ୍ଟ୍ରମୁଟ <u>କାଷର</u><br>ପ୍ରାର୍ଥୀଙ୍କ <b>ସାକ୍ଷର</b>                                                                         |
| ନିର୍ବାଚନ ଅଧିକାରୀ କିୟା ଅନ୍ୟ ପ୍ରାଧିକୃତ ବ୍ୟକ୍ତିଙ୍କ ତ୍ୱାରା ପୃଷ୍ପାଙ୍କନ                                                        |
| କ୍ରମିକ ସଂଖ୍ୟା୭.୬                                                                                                         |
| ଏହି ମନୋନୟନ ପବ୍ରଟିୱଂ ଦ୍ୱାରା ମୋତେଠାରେ                                                                                      |
| ଦିନ, ତାରିଖ ପ୍ରଦାନ କରାଗଲା ।                                                                                               |
| ନିର୍ବାଚନ ଅଧିକାରୀ କିଲା ଅନ୍ୟ ପ୍ରାଧିକୃତ ବ୍ୟକ୍ତିଙ୍କ ହାକ୍ଷର                                                                   |
| ଯାଞ୍ଚ ପରେ ସିଦ୍ଧାନ୍ତ                                                                                                      |
| ନିର୍ବାଚନ ଅଧିକାରୀଙ୍କ ହାକ୍ଷର                                                                                               |

: ପ୍ର୍ୟୁନ୍ଦ୍ରେ (୯୯) , ଓାଲିମେଳା , ଦିଆ ମହନ୍ତି

10. ପ୍ରସ୍ତାବକାରୀଙ୍କ ସ୍ୱାକ୍ଷର

11. ସମର୍ଥକଙ୍କ ପୁରା ନାମ

ଭୋଟର ତାଲିକାରେ ସମର୍ଥକଙ୍କ କ୍ରମିକ ସଂଖ୍ୟା

13. ସମର୍ଥକଙ୍କ ସାକ୍ଷର

14. ପ୍ରାର୍ଥୀଙ୍କ ହ୍ୱାରା ଗୃହୀତ ନିର୍ବାଚନ ସଂଙ୍କେତ

· 2222 4120.

: 206 ( 318 10 - 66)

Harehaz Sween

ज्याद्धार्थिल