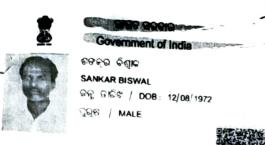

2. ପ୍ରାର୍ଥୀଙ୍କ ସମ୍ପୂର୍ଣ୍ଣ ନାମ

ଭୋଟର ତାଲିକାରେ ପ୍ରାର୍ଥୀଙ୍କ କ୍ରମିକ ସଂଖ୍ୟା

ପିତା କିୟା ସ୍ୱାମୀଙ୍କ ନାମ

ବୟସ

: शर्वे अन् चरिष्ट्र

: 98m (GRA-ee) /

: वहा-कुचुन्द्रे भूगानु

: ४० मर्

ଠିକଣ।

ପ୍ରାର୍ଥୀ କେଉଁ ବର୍ଗର

ପ୍ରସ୍ତାବକାରୀଙ୍କ ପୂରା ନାମ

ଭୋଟର ତାଲିକାରେ ପ୍ରସ୍ତାବକଙ୍କ କ୍ରମିକ ସଂଖ୍ୟା

212100

निर्वार किर्गि

mas (& & b - 6)

: Kangar Benual