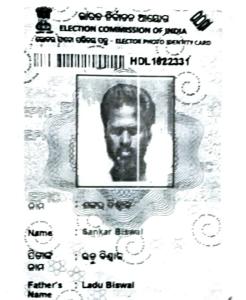

2. ପ୍ରାର୍ଥୀଙ୍କ ସମ୍ପୂର୍ଣ୍ଣ ନାମ

ଭୋଟର ତାଲିକାରେ ପ୍ରାର୍ଥୀଙ୍କ କ୍ରମିକ ସଂଖ୍ୟା

ପିତା କିୟା ସ୍ୱାମୀଙ୍କ ନାମ

ବୟସ

: शर्वे अन् चरिष्ट्र

: 98m (GRA-ee) /

: वहा-कुचुन्द्रे भूगानु

: ४० मर्

ଠିକଣ।

ପ୍ରାର୍ଥୀ କେଉଁ ବର୍ଗର

ପ୍ରସ୍ତାବକାରୀଙ୍କ ପୂରା ନାମ

ଭୋଟର ତାଲିକାରେ ପ୍ରସ୍ତାବକଙ୍କ କ୍ରମିକ ସଂଖ୍ୟା

212100

निर्वार किर्गि

mas (& & b - 6)

: Kangar Benual

: ପ୍ର୍ୟୁନ୍ଦ୍ରେ (୯୯) , ଓାଲିମେଳା , ଦିଆ ମହନ୍ତି

10. ପ୍ରସ୍ତାବକାରୀଙ୍କ ସ୍ୱାକ୍ଷର

11. ସମର୍ଥକଙ୍କ ପୁରା ନାମ

ଭୋଟର ତାଲିକାରେ ସମର୍ଥକଙ୍କ କ୍ରମିକ ସଂଖ୍ୟା

13. ସମର୍ଥକଙ୍କ ସାକ୍ଷର

14. ପ୍ରାର୍ଥୀଙ୍କ ହ୍ୱାରା ଗୃହୀତ ନିର୍ବାଚନ ସଂଙ୍କେତ

· 2222 4120.