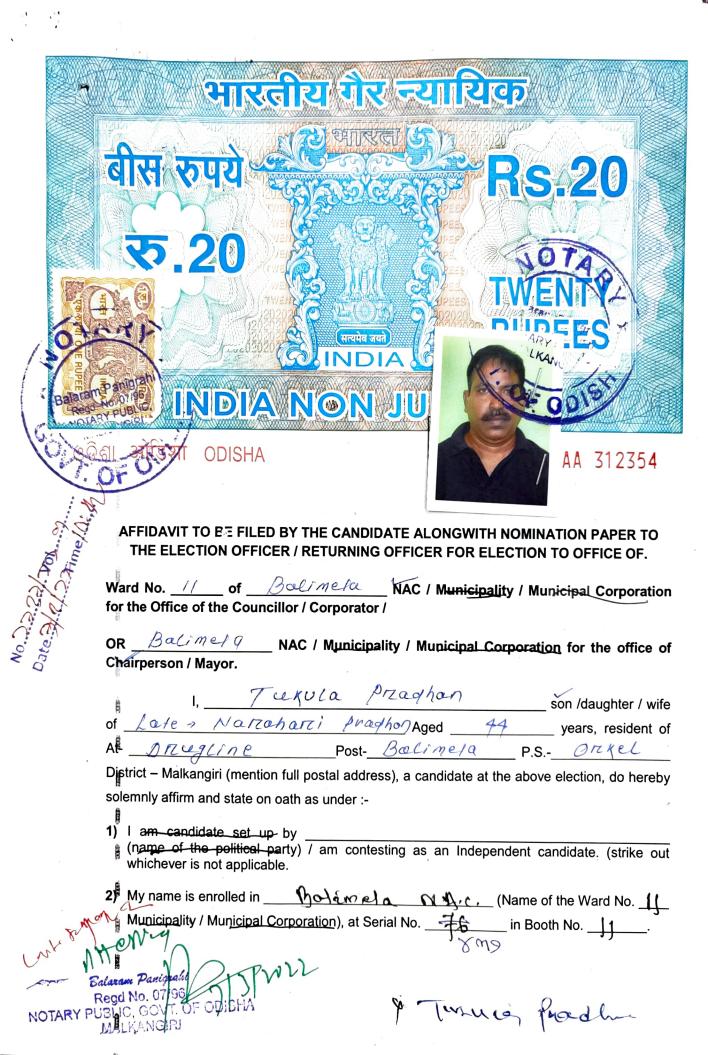

## **AFFIDAVIT**

Talkala Prodhan aged about 44 years hate Novahore Prachen Residentof. Bali Ward No.-\_\_\_\_\_\_, Balimela NAC Post- Balimela P.S.-Orkel , District Malkangiri , (Odisha) do hereby solemnly affirm and sincerely state as follows .

- 1. That, I am a Contestant for Chair Person / Councillor of Balimela NAC Salaram Panicelection 2022.
  - 2 That I have not more than one spouse and not more than two children. I am unmorried.
  - 3. That, I swear this affidavit in order to produce before the Election Officer/ Returning Officer, Balimela NAC for perusal.